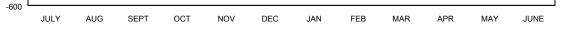

## GMT MONTHLY MEMBERSHIP PROGRESS REPORT

Multiple District 110

LOCATION: NETHERLANDS

Results as of: 8/31/2019

OPEN GMT:

| G | MT | CA | 4 |
|---|----|----|---|
|   |    |    |   |

| Clubs                 |               |           | Members               |               |                           |                         |                                                    |
|-----------------------|---------------|-----------|-----------------------|---------------|---------------------------|-------------------------|----------------------------------------------------|
| RESULTS FOR 2019-2020 |               |           | RESULTS FOR 2019-2020 |               |                           |                         |                                                    |
| QUARTER               | NEW CLUB GOAL | NEW CLUBS | DROPPED CLUBS         | QUARTER       | MEMBER GROWTH NET<br>GOAL | MEMBER GROWTH<br>ACTUAL | DROPPED<br>MEMBERS ACTUAL<br>(including transfers) |
| JULY/AUG/SEPT         | 1             | 0         | 0                     | JULY/AUG/SEPT | 92                        | 173                     | 64                                                 |
| OCT/NOV/DEC           | 2             | 0         | 0                     | OCT/NOV/DEC   | 102                       | 0                       | 0                                                  |
| JAN/FEB/MAR           | 2             | 0         | 0                     | JAN/FEB/MAR   | 100                       | 0                       | 0                                                  |
| APR/MAY/JUNE          | 3             | 0         | 0                     | APR/MAY/JUNE  | 95                        | 0                       | 0                                                  |