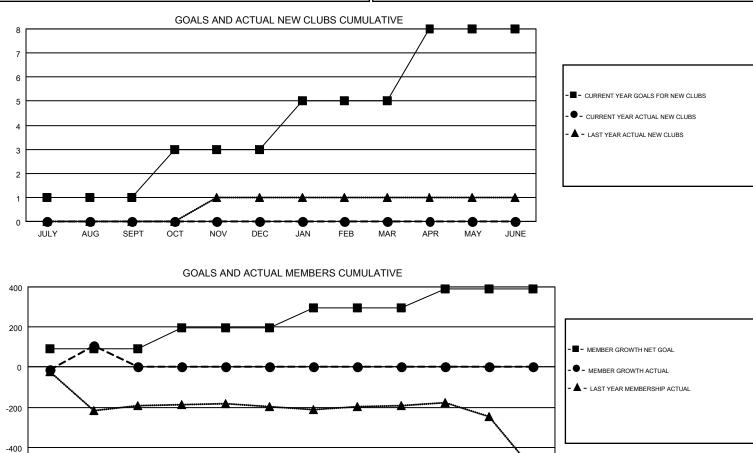

## GMT MONTHLY MEMBERSHIP PROGRESS REPORT

Multiple District 110

LOCATION: NETHERLANDS

Results as of: 8/31/2019

OPEN GMT:

| G | MT | CA | 4 |
|---|----|----|---|
|   |    |    |   |

| Clubs                 |               |           | Members               |               |                           |                         |                                                    |
|-----------------------|---------------|-----------|-----------------------|---------------|---------------------------|-------------------------|----------------------------------------------------|
| RESULTS FOR 2019-2020 |               |           | RESULTS FOR 2019-2020 |               |                           |                         |                                                    |
| QUARTER               | NEW CLUB GOAL | NEW CLUBS | DROPPED CLUBS         | QUARTER       | MEMBER GROWTH NET<br>GOAL | MEMBER GROWTH<br>ACTUAL | DROPPED<br>MEMBERS ACTUAL<br>(including transfers) |
| JULY/AUG/SEPT         | 1             | 0         | 0                     | JULY/AUG/SEPT | 92                        | 173                     | 64                                                 |
| OCT/NOV/DEC           | 2             | 0         | 0                     | OCT/NOV/DEC   | 102                       | 0                       | 0                                                  |
| JAN/FEB/MAR           | 2             | 0         | 0                     | JAN/FEB/MAR   | 100                       | 0                       | 0                                                  |
| APR/MAY/JUNE          | 3             | 0         | 0                     | APR/MAY/JUNE  | 95                        | 0                       | 0                                                  |